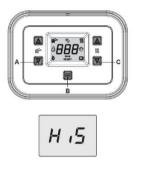

## Ensure all demand(s) have been turned off (no call for CH or DHW)

1) Press and hold <u>A+C</u> down for 5 seconds until it shows HiS (History Log)

2) Press C once, the display shows Par (Parameters Menu), then press B to enter the menu