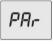

## Ensure all demand(s) have been turned off (no call for CH or DHW)

1) Press and hold <u>A+C</u> down for 5 seconds until it shows HiS (History Log)

2) Press C once, the display shows Par (Parameters Menu), then press B to enter the menu